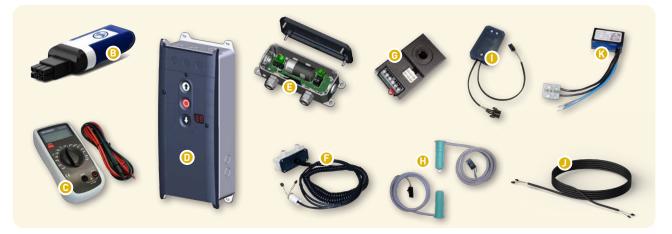

### Service case

The GfA service case allows the efficient and cost-effective fault analysis on site.

| De  | signation                         | Description                                              |     | Part no.                                |        |
|-----|-----------------------------------|----------------------------------------------------------|-----|-----------------------------------------|--------|
|     | rvice case<br>ntent → 1           | Documentation -c<br>Documentation -f<br>Documentation -r | res | sit- 20004007                           | .00002 |
| No. | Designation                       |                                                          | No. | Designation                             |        |
| 1.  | Case                              | ۵                                                        | 10. | Rubber profile OSE 0.2 m                |        |
| 2.  | GfA-Stick                         | 8                                                        | 11. | Connection cable 6.5 m for OSE          | J      |
| 3.  | Voltcraft digital multimeter      | Θ                                                        | 12. | Rectifier EGR II                        | ()     |
| 4.  | Door control TS 971 (for hard wir | ing) 🕕                                                   | 13. | Resistor 8k2                            |        |
| 5.  | WSD door module with battery      |                                                          | 14. | Operating and installation instructions |        |
| 6.  | Spiral cable with junction box    | 6                                                        |     | (e.g. for TS 970, TS 971, WSD)          |        |
| 7.  | Digital limit switch DES 4        | G                                                        | 15. | Additional documents for                |        |
| 8.  | Universele OSE-set 0.5 m          | 0                                                        |     | structured fault diagnostics            |        |
| 9.  | OSE tester                        | 0                                                        |     |                                         |        |