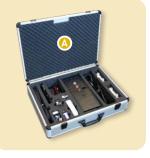

### Service case

The GfA service case allows the efficient and cost-effective fault analysis on site.

| De  | signation                         | Description                                              |     | Part no.                                |        |
|-----|-----------------------------------|----------------------------------------------------------|-----|-----------------------------------------|--------|
|     | rvice case<br>ntent → 1           | Documentation -c<br>Documentation -f<br>Documentation -r | res | sit- 20004007                           | .00002 |
| No. | Designation                       |                                                          | No. | Designation                             |        |
| 1.  | Case                              | ۵                                                        | 10. | Rubber profile OSE 0.2 m                |        |
| 2.  | GfA-Stick                         | 8                                                        | 11. | Connection cable 6.5 m for OSE          | J      |
| 3.  | Voltcraft digital multimeter      | Θ                                                        | 12. | Rectifier EGR II                        | ()     |
| 4.  | Door control TS 971 (for hard wir | ing) 🕕                                                   | 13. | Resistor 8k2                            |        |
| 5.  | WSD door module with battery      |                                                          | 14. | Operating and installation instructions |        |
| 6.  | Spiral cable with junction box    | 6                                                        |     | (e.g. for TS 970, TS 971, WSD)          |        |
| 7.  | Digital limit switch DES 4        | G                                                        | 15. | Additional documents for                |        |
| 8.  | Universele OSE-set 0.5 m          | 0                                                        |     | structured fault diagnostics            |        |
| 9.  | OSE tester                        | 0                                                        |     |                                         |        |