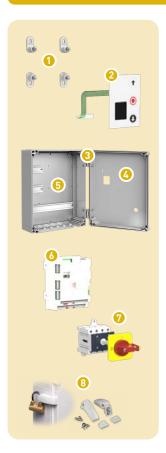

## Door controls: TS 959/TS 970/TS 971 • from year 2012

| Designation                                                                       |        | Description                                                                                                              | Part no.                                                             |
|-----------------------------------------------------------------------------------|--------|--------------------------------------------------------------------------------------------------------------------------|----------------------------------------------------------------------|
| TS 959 board 1<br>TS 970 board<br>TS 971 board (350 mA)<br>TS 971 board (1000 mA) |        | Within cover incl. keyboard<br>Within cover incl. keyboard<br>Within cover incl. keyboard<br>Within cover incl. keyboard | 30005241.00001<br>30005273.00001<br>30005070.00001<br>30005070.00012 |
| Bottom section of housing<br>- for TS 959 / TS 970<br>- for TS 971                | TS-B 2 | For installation of the TS-board                                                                                         | 40019859<br>40019858                                                 |
| Cover kit TS-B1                                                                   | 3+4+6  | Consists of:<br>small cover,<br>large cover                                                                              | 30005192.00001                                                       |
| Cover kit TS-B1<br>for mains switch                                               | 3+5+6  | Consists of:<br>small cover,<br>large cover, prepared for mains switch                                                   | 30005192.00006                                                       |
| Spacer foot TS-B                                                                  | 6      | 4 рс                                                                                                                     | 40016530                                                             |