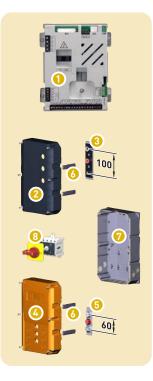

### Door controls: TS 956/TS 958/TS 961/TS 970 • up to year 2013/TS 981

| Designation                                            | Description                                                     | Part no.       |
|--------------------------------------------------------|-----------------------------------------------------------------|----------------|
| TS 981 board                                           | Within cover                                                    | 30004613       |
| Housing 2+3+6+7<br>TS-A1 cpl.                          | Top section with screws, keyboard,<br>hinges,<br>bottom section | 20002984.00001 |
| Housing<br>TS-A2 cpl.<br>"orange"                      | Top section with screws, keyboard,<br>hinges,<br>bottom section | 20002984.10002 |
| Top section of housing 2+3+6<br>TS-A1 cpl.             | Top section with screws,<br>keyboard,<br>hinges                 | 20002985.00001 |
| Top section of housing 4+5+6<br>TS-A2 cpl.<br>"orange" | Top section with screws,<br>keyboard,<br>hinges                 | 20002985.10002 |
| Keyboard for TS-A1 3                                   | With mounting material                                          | 30004638       |
| Keyboard for TS-A2 "orange" 5                          | With mounting material                                          | 30005064       |
| Hinge TS-A 6                                           | 2 pc                                                            | 30004632       |
| Bottom section of housing TS-A 🕜                       |                                                                 | 40014770       |
| Mains switch 8                                         | For TS 956, TS 958, TS 961, TS 970; 4-pole                      | 40015183       |