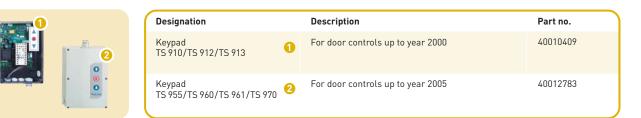

|                                                          | 14. | Operating and installation instructions |        |
| 6.  | Spiral cable with junction box    | 6                                                        |     | (e.g. for TS 970, TS 971, WSD)          |        |
| 7.  | Digital limit switch DES 4        | G                                                        | 15. | Additional documents for                |        |
| 8.  | Universele OSE-set 0.5 m          | 0                                                        |     | structured fault diagnostics            |        |
| 9.  | OSE tester                        | 0                                                        |     |                                         |        |



### Door controls • up to year 2006



### **Reversing contactor control WS 900**





### Spare parts Door controls (TS-A housing)

### Door controls: TS 956/TS 958/TS 961/TS 970 • up to year 2013/TS 981



| Designation                                            | Description                                                     | Part no.       |
|--------------------------------------------------------|-----------------------------------------------------------------|----------------|
| TS 981 board                                           | Within cover                                                    | 30004613       |
| Housing 2+3+6+7<br>TS-A1 cpl.                          | Top section with screws, keyboard,<br>hinges,<br>bottom section | 20002984.00001 |
| Housing<br>TS-A2 cpl.<br>"orange"                      | To