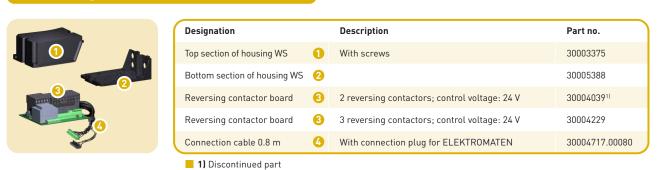

| 14. | Operating and installation instructions |        |
| 6.  | Spiral cable with junction box    | 6                                                        |     | (e.g. for TS 970, TS 971, WSD)          |        |
| 7.  | Digital limit switch DES 4        | G                                                        | 15. | Additional documents for                |        |
| 8.  | Universele OSE-set 0.5 m          | 0                                                        |     | structured fault diagnostics            |        |
| 9.  | OSE tester                        | 0                                                        |     |                                         |        |



### Door controls • up to year 2006



### **Reversing contactor control WS 900**





### Spare parts Door controls (TS-A housing)

### Door controls: TS 956/TS 958/TS 961/TS 970 • up to year 2013/TS 981



| Designation                                            | Description                                                     | Part no.       |
|--------------------------------------------------------|-----------------------------------------------------------------|----------------|
| TS 981 board                                           | Within cover                                                    | 30004613       |
| Housing 2+3+6+7<br>TS-A1 cpl.                          | Top section with screws, keyboard,<br>hinges,<br>bottom section | 20002984.00001 |
| Housing<br>TS-A2 cpl.<br>"orange"                      | Top section with screws, keyboard,<br>hinges,<br