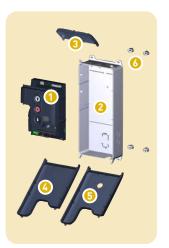

#### Door controls: TS 970-XL/TS 971-XL • from year 2012

|                                        | Designation                            |
|----------------------------------------|----------------------------------------|
|                                        | Mounting<br>housing X                  |
|                                        | Membrand<br>for TS-B                   |
| ······································ | Hinge                                  |
|                                        | Top sectio<br>of housing               |
|                                        | Housing X                              |
| <b>1</b>                               | TS 970 bos<br>TS 971 bos<br>TS 971 bos |
|                                        | Mounting<br>Mounting                   |
| 8 0                                    | Connectio<br>when harc                 |
| ۵ 🚸                                    | TS 970 for c<br>TS 971 for c           |
|                                        | Mains swi<br>housing X                 |
|                                        | Housing X<br>with main<br>complete     |
|                                        | Lock for p                             |

| Designation                                                                            | Description                                                                                                                                                 | Part no.                                         |
|----------------------------------------------------------------------------------------|-------------------------------------------------------------------------------------------------------------------------------------------------------------|--------------------------------------------------|
| Mounting kit for 1<br>housing XL                                                       | 4 pc                                                                                                                                                        | 40017128                                         |
| Membrane push button 2<br>for TS-B                                                     | With viewing window                                                                                                                                         | 30005408                                         |
| Hinge 3                                                                                | 2 рс                                                                                                                                                        | 30005828                                         |
| Top section 2+3+4<br>of housing XL for TS-B                                            | Consists of:<br>Membrane push button for TS-B, hinge, cover                                                                                                 | 30005827.00001                                   |
| Housing XL for TS-B 3+4+5                                                              | Consits of:<br>Hinge, cover, bottom section with<br>mounting plate and 3 DIN mounting rails                                                                 | 30005126                                         |
| TS 970 board 6<br>TS 971 board (350 mA)<br>TS 971 board (1000 mA)                      | Within cover incl. keyboard<br>Within cover incl. keyboard<br>Within cover incl. keyboard                                                                   | 30005273.0000<br>30005070.0000<br>30005070.00012 |
| Mounting adapter TS-B TS 970 🤫<br>Mounting adapter TS-B TS 971                         | For installation of the TS-board<br>For installation of the TS-board                                                                                        | 40019862<br>40019861                             |
| Connection kit, 3+9<br>when hardwired                                                  | Consists of:<br>Mains supply terminal and slide gland                                                                                                       | 30005132.00001                                   |
| TS 970 for control enclosure installation<br>TS 971 for control enclosure installation | (350 mA)<br>Consists of:<br>Board, mounting adapter TS-B,<br>mains supply terminal                                                                          | 30005405<br>30005406                             |
| Mains switch for 🕕 🕕                                                                   | 4-pole                                                                                                                                                      | 40015183                                         |
| Housing XL for TS-B 1+2+3+<br>with mains switch, 2+5+7+<br>complete 1                  | Consits of:<br>Mounting kit for housing XL,<br>Membrane push button for TS-B,<br>Housing XL for TS-B, Mounting adapter TS-B,<br>mains switch for housing XL | 20002984.2000                                    |
| Lock for padlock 🕧                                                                     | 2 pc (without padlock)                                                                                                                                      | 40019408                                         |